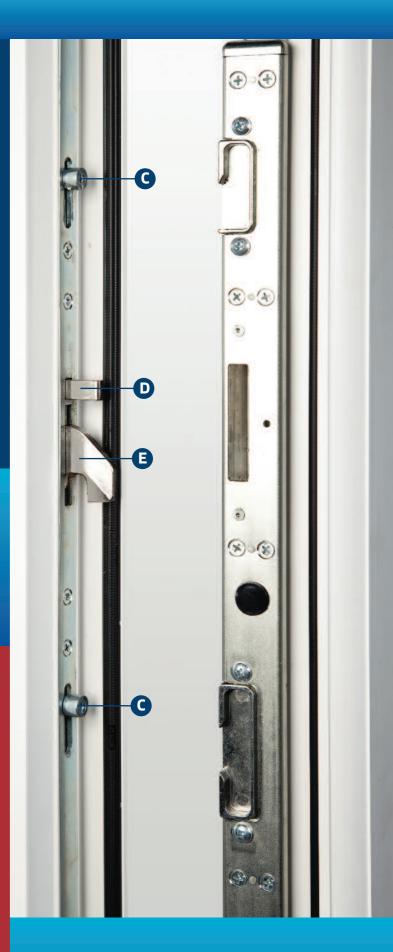

## Door Security

- intelligent thinking for you

Doors are at the heart of your home's security, and we design our products to ensure that visitors to your home are only the welcome ones.

### Features and benefits

- 10 point locking system for maximum security and peace of mind
- 4 pre-compression rollers allowing door to seal prior to hooks engaging for smooth operation
- 3 opposing steel hooks to maximise strength
- 2 anti-lift bolts preventing door lock being dislodged from keeps
- 1 Centre latch for ease of day to day operation, incorporating dead-lock action when bolts and locks are engaged for added security

### **Industry leading 10-point** locking system

C Pre-compression roller

Anti-lift dead bolt

Centre hook dead bolt