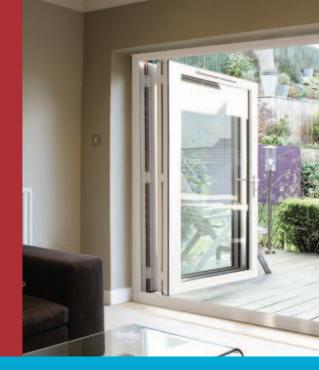

"With easy access in Summer and a wonderful view in Winter, **bi-fold** doors add light and air all year round."

Breathtaking Bi-folding doors transform a room with an expanse of glass. With energy efficient seals and security locks, the room stays warm and totally secure, yet opens in seconds to the outside world.

Bi-folding doors can create a whole new feel for your home, linking rooms together and seamlessly joining inside living with outside space. Versatile and aesthetically pleasing, bifold doors are the ideal replacement for existing patio or French doors to flood any room with natural light.