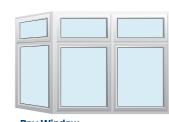

No matter what style of property, we can offer you a design of window to complement the architecture. From the simplest casement window to the grandest Victorian an occasional wipe clean keeps them bay, we can create both traditional and

individual looks for your home. Strong, secure PVCu construction means they'll never rot, warp or require repainting; just looking like new.

Bow window

**Bay Window** 