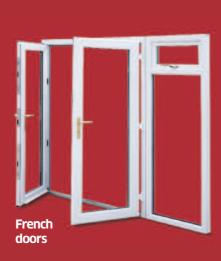

## Step outside for a breath of fresh air

Classic and stylish, French doors provide a wonderful way to open up a room into the space outside. Through the addition of glazed and solid panels, you can create a design that's perfectly suited to the style of your home.

### Imagine stepping straight outside into your garden, patio or balcony in

seconds with ease. Whatever style of door you want, and whatever size, we can create exactly what you need.

Maybe a large, generous patio door is right for you? Or are you looking for the elegance of our French style doors?