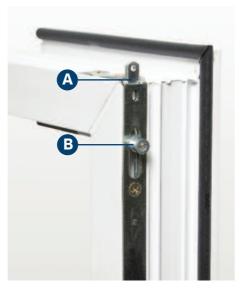

## Window Security

you can rely on

Ensure unrivalled protection for your home with Yale high security Shootbolt window locks, boasting an impressive combination of chamfered shoot bolts and compression adjustable 'mushroom' cams.

### **Industry leading 8-point** locking system

A Locking Shootbolt

### Adjustable compression locking cams