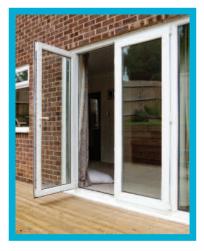

"With easy access in Summer and a wonderful view in Winter, **bi-fold** doors add light and air all year round."

Breathtaking Bi-folding doors transform a room with an expanse of glass. With energy efficient seals and security locks, the room stays warm and totally secure, yet opens in seconds to the outside world.

Bi-folding doors can create a whole new feel for your home, linking rooms together and seamlessly joining inside living with outside space. Versatile and aesthetically pleasing, bifold doors are the ideal replacement for existing patio or French doors to flood any room with natural light.