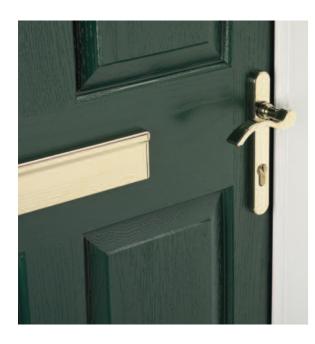

### Door and window furniture

Create a great first impression with our stylish selection of door accessories. From pad handles to scroll handles in a choice of colours including chrome, gold and black. These can be combined with matching letter plates, numbers and knockers.