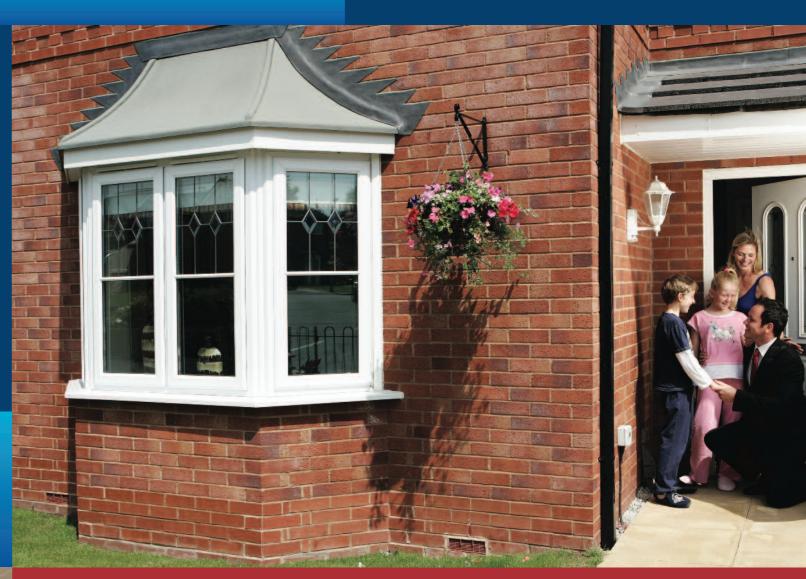

No matter what style of property, we can offer you a design of window to complement the architecture. From the simplest casement window to the grandest Victorian an occasional wipe clean keeps them bay, we can create both traditional and

individual looks for your home. Strong, secure PVCu construction means they'll never rot, warp or require repainting; just looking like new.

Bow window

**Bay Window** 