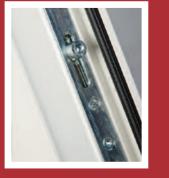

## Window Security

you can rely on

Ensure unrivalled protection for your home with Yale high security Shootbolt window locks, boasting an impressive combination of chamfered shoot bolts and compression adjustable 'mushroom' cams.

### **Industry leading 8-point** locking system

A Locking Shootbolt

### Adjustable compression locking cams