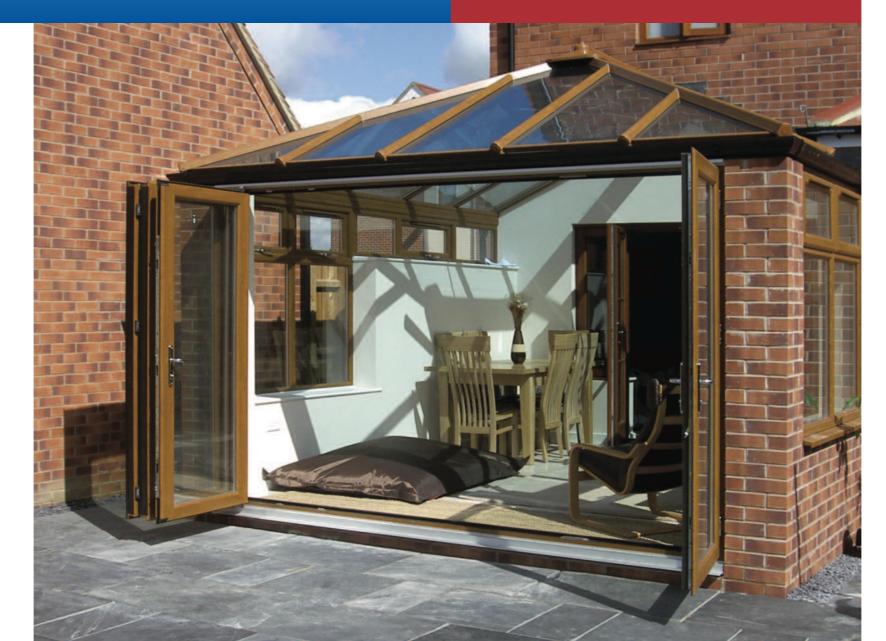

## A seamless addition to transform your home

Extend your home with one of our PVCu conservatories and get a new outlook on life. A conservatory is more than just another room: it's a room with a view...

"Well insulated, stylish conservatories offer comfortable and practical environments families can use all year round."

Our choice of traditional and contemporary designs, PVCu colours, finishes and window and door styles is simply second to none. If you need advice, just ask. Our consultants will be delighted to create a design sympathetic to your property, your living requirements and, of course, budget.