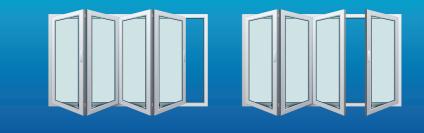

"With easy access in Summer and a wonderful view in Winter, **bi-fold** doors add light and air all year round."

Breathtaking Bi-folding doors transform a room with an expanse of glass. With energy efficient seals and security locks, the room stays warm and totally secure, yet opens in seconds to the outside world.

Bi-folding doors can create a whole new feel for your home, linking rooms together and seamlessly joining inside living with outside space. Versatile and aesthetically pleasing, bifold doors are the ideal replacement for existing patio or French doors to flood any room with natural light.

Let light flood in

Amazingly flexible and versatile, bi-fold doors can be fully opened, partially opened or totally closed, depending on the amount of space required. Once fully opened, doors stack neatly • Internally beaded. to one side creating valuable new space and open plan living. Our unique design means

### Other key features and benefits include:

- Slimline UPVC.
- Broad range of door configurations.
- Choose from 2 to 6 door panels.

Choose from a range of opening configurations.