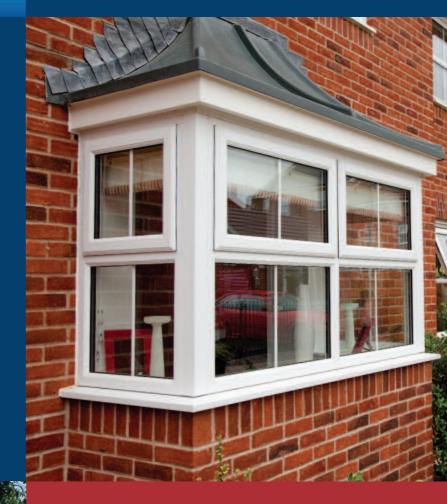

No matter what style of property, we can offer you a design of window to complement the architecture. From the simplest casement window to the grandest Victorian an occasional wipe clean keeps them bay, we can create both traditional and

individual looks for your home. Strong, secure PVCu construction means they'll never rot, warp or require repainting; just looking like new.

Bow window

**Bay Window** 