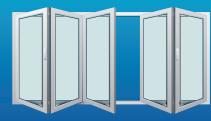

"With easy access in Summer and a wonderful view in Winter, **bi-fold** doors add light and air all year round."

Breathtaking Bi-folding doors transform a room with an expanse of glass. With energy efficient seals and security locks, the room stays warm and totally secure, yet opens in seconds to the outside world.

Bi-folding doors can create a whole new feel for your home, linking rooms together and seamlessly joining inside living with outside space. Versatile and aesthetically pleasing, bifold doors are the ideal replacement for existing patio or French doors to flood any room with natural light.

Let light flood in

Amazingly flexible and versatile, bi-fold doors can be fully opened, partially opened or totally closed, depending on the amount of space required. Once fully opened, doors stack neatly • Internally beaded. to one side creating valuable new space and open plan living. Our unique design means