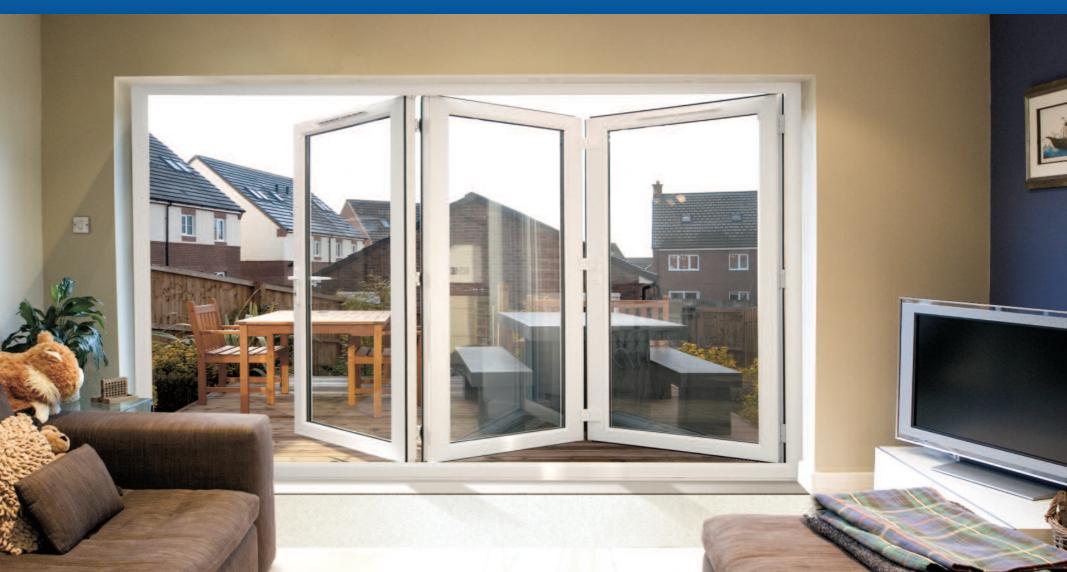

"With easy access in Summer and a wonderful view in Winter, **bi-fold** doors add light and air all year round."

Breathtaking Bi-folding doors transform a room with an expanse of glass. With energy efficient seals and security locks, the room stays warm and totally secure, yet opens in seconds to the outside world.

Bi-folding doors can create a whole new feel for your home, linking rooms together and seamlessly joining inside living with outside space. Versatile and aesthetically pleasing, bifold doors are the ideal replacement for existing patio or French doors to flood any room with natural light.

Let light flood in

Amazingly flexible and versatile, bi-fold doors can be fully opened, partially opened or totally closed, depending on the amount of space required. Once fully opened, doors stack neatly • Internally beaded. to one side creating valuable new space and open plan living. Our unique design means

both cill and track are incorporated into the threshold. The reduced frame height improves aesthetics and results in smoother opening and closing.

open up your world