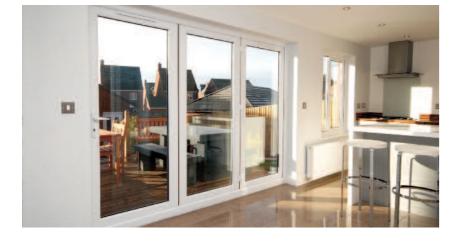

## Step outside for a breath of fresh air

Classic and stylish, French doors provide a wonderful way to open up a room into the space outside. Through the addition of glazed and solid panels, you can create a design that's perfectly suited to the style of your home.

As always, safety and security are our top priority. All our products are available with high security locks and toughened or laminated glass is fitted as standard.

### Imagine stepping straight outside into your garden, patio or balcony in

seconds with ease. Whatever style of door you want, and whatever size, we can create exactly what you need.

Maybe a large, generous patio door is right for you? Or are you looking for the elegance of our French style doors?