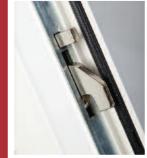

## Window Security

you can rely on

Ensure unrivalled protection for your home with Yale high security Shootbolt window locks, boasting an impressive combination of chamfered shoot bolts and compression adjustable 'mushroom' cams.

### **Industry leading 8-point** locking system

A Locking Shootbolt

### Adjustable compression locking cams