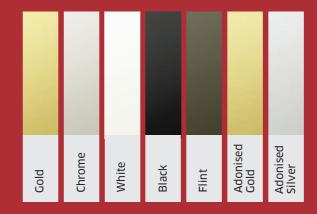

### **Furniture**

An attractive range of door furniture is available in gold, white, black and chrome; enabling you to select what best suits your home and personal taste.

### Door and window furniture

Create a great first impression with our stylish selection of door accessories. From pad handles to scroll handles in a choice of colours including chrome, gold and black. These can be combined with matching letter plates, numbers and knockers.