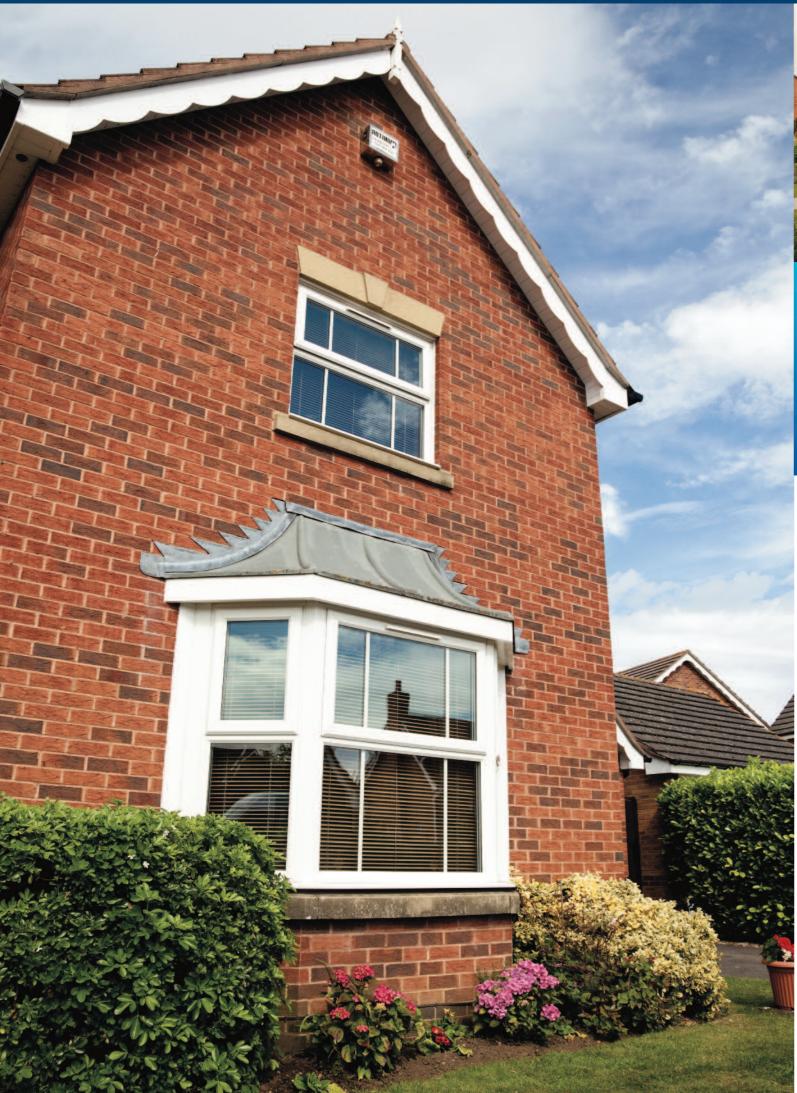

No matter what style of property, we can offer you a design of window to complement the architecture. From the simplest casement window to the grandest Victorian an occasional wipe clean keeps them bay, we can create both traditional and

individual looks for your home. Strong, secure PVCu construction means they'll never rot, warp or require repainting; just looking like new.

Bow window

**Bay Window** 