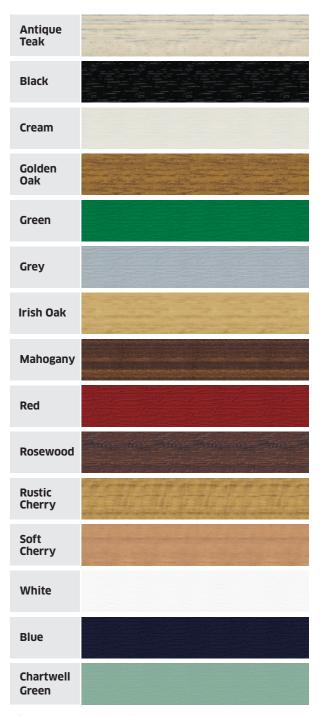

### Woodgrain

Our comprehensive range of products are available in a range of finishes – brilliant white, mahogany, rosewood and golden oak. Woodgrain on white achieves the look of traditional hardwood frames on the outside and brilliant white frames on the inside.

Our sales advisors will be delighted to show you samples.

A variety of finishes are available to complement your home including white, woodgrain and a range of solid colours.

Colours are representative and may vary. Please see material swatch for actual colour.