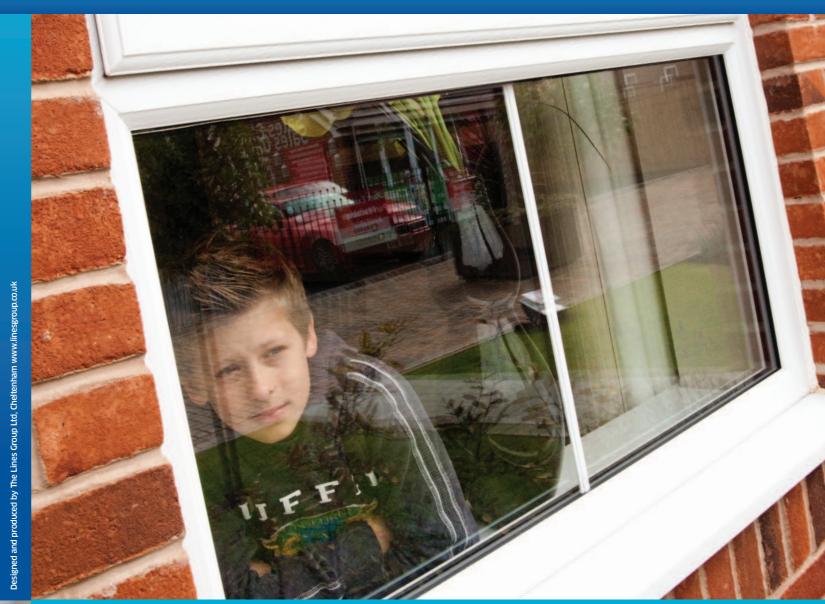

### Reduce condensation in your home by up to 80%

Whenever we cook, bathe or even breathe, we increase water vapour in our home. When saturated air contacts a cold surface. condensation forms. promoting bacterial growth and mould. Both can compound respiratory problems such as asthma.

Our windows are typically 3-4°C warmer than those with metal spacer bars, reducing condensation by up to 80%.