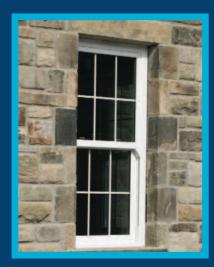

Choose attractive, durable and weather resistant windows that complement your home.

Suitable for both replacing existing timber sliders in period buildings and adding character to any development, vertical sliding windows retain all the traditional features of their familiar counterpart but with the enhanced benefits that modern PVCu systems provide.

### **Combine the** traditional and the modern with vertical slider windows

Suitable for both replacing existing timber sliders in period buildings and adding character to any development, vertical sliders retain all the traditional features of their familiar counterpart but with the enhanced benefits that modern PVCu systems provide.