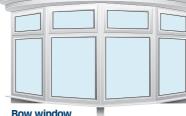

No matter what style of property, we can offer you a design of window to complement the architecture. From the simplest casement window to the grandest Victorian an occasional wipe clean keeps them bay, we can create both traditional and

individual looks for your home. Strong, secure PVCu construction means they'll never rot, warp or require repainting; just looking like new.

Bow window

**Bay Window** 