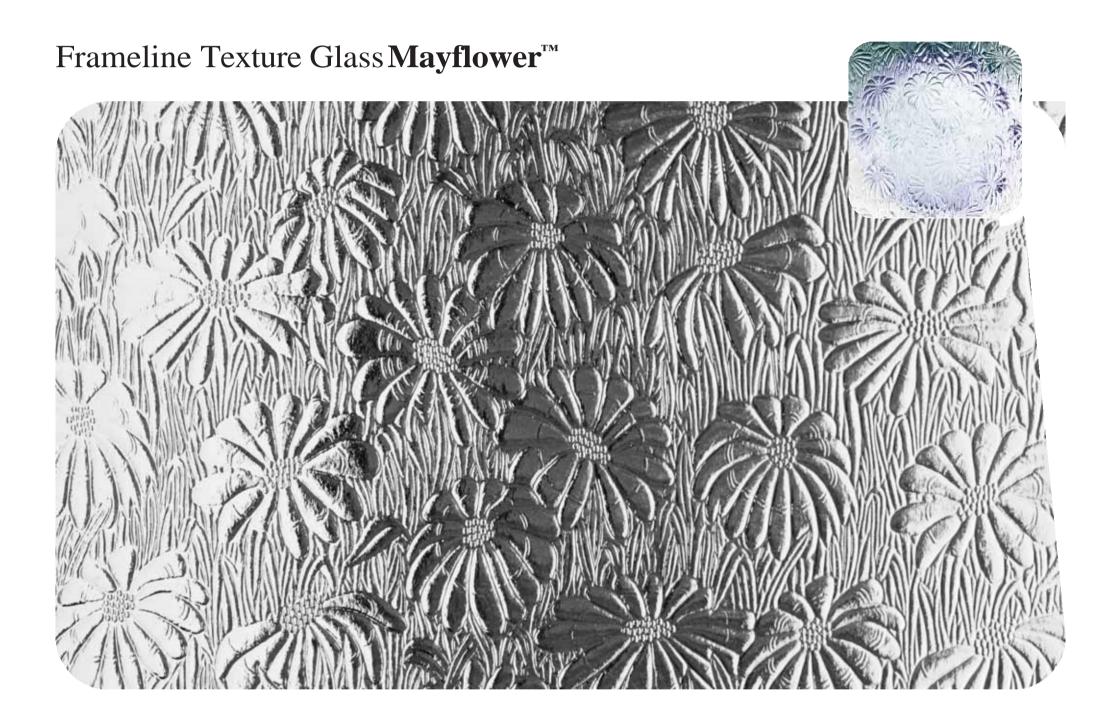

maximum light while maintaining privacy or obscuring unattractive views, and also forms an attractive decorative feature itself.

Here you'll find all our designs, reproduced to actual size so you can get a clear idea of how they'll look in your windows, with our clock images helping to show the different obscuration level of each pattern.

With new texture designs regularly added to offer even more possibilities, there really is no better choice of decorative glass for your home.



# Frameline Texture Glass Range

# Frameline Texture Glass **Chantilly**<sup> $^{\text{TM}}$ </sup>



# Frameline Texture Glass **Charcoal Sticks**<sup>™</sup>



### Frameline Texture Glass Contora



Frameline Texture Glass **Digital**<sup>™</sup>





# Frameline Texture Glass **Florielle**<sup>™</sup>





### Frameline Texture Glass **Minster**™



# Frameline Texture Glass **Oak**<sup>™</sup>



## Frameline Texture Glass **Pelerine**<sup>™</sup>







Frameline Texture Glass Replacement Range

#### Frameline Texture Glass Arctic<sup>™</sup>



Frameline Texture Glass **Flemish**<sup>™</sup>



#### Frameline Texture Glass Autumn<sup>™</sup>



#### Frameline Texture Glass **Stippolyte**<sup>™</sup>



Frameline Texture Glass Cotswold<sup>™</sup>



Frameline Texture Glass **Sycamore**<sup>™</sup>





**Frameline Limited** Frameline Ltd Arbour Lane, Knowsley Industrial Estate, Merseyside, L33 7XB Telephone 0151 546 5577 Fax 0151 546 5588 sales@frameline.co.uk **www.Frameline.co.uk**