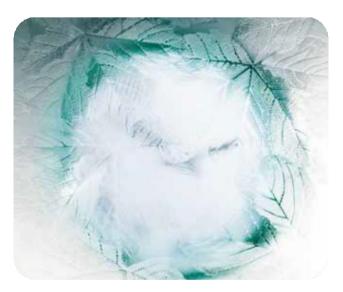

#### Frameline Texture Glass Arctic<sup>™</sup>

Frameline Texture Glass **Flemish**<sup>™</sup>