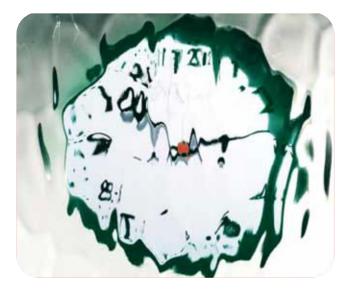

Here you'll find all our designs, reproduced to actual size so you can get a clear idea of how they'll look in your windows, with our clock images helping to show the different obscuration level of each pattern.