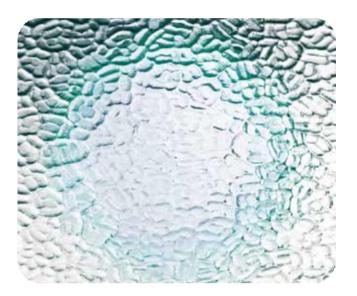

Here you'll find all our designs, reproduced to actual size so you can get a clear idea of how they'll look in your windows, with our clock images helping to show the different obscuration level of each pattern.