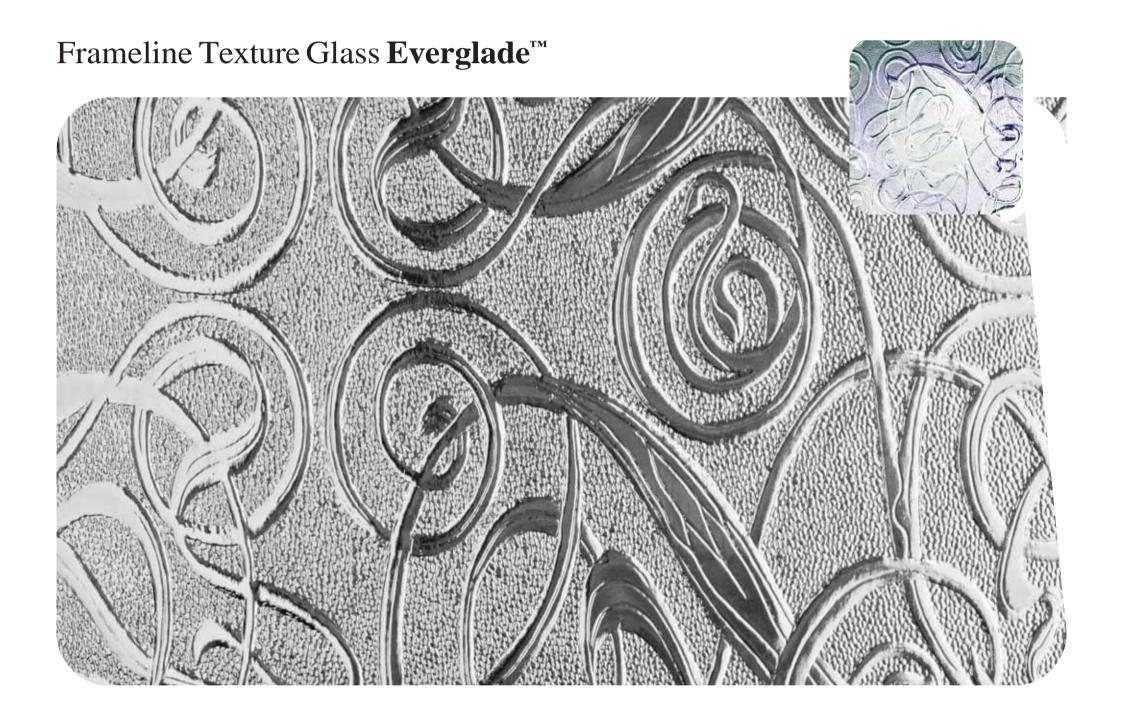

kington decorative glass are easy to see, too: it allows maximum light while maintaining privacy or obscuring unattractive views, and also forms an attractive decorative feature itself.

Here you'll find all our designs, reproduced to actual size so you can get a clear idea of how they'll look in your windows, with our clock images helping to show the different obscuration level of each pattern.

With new texture designs regularly added to offer even more possibilities, there really is no better choice of decorative glass for your home.



# Frameline Texture Glass Range

# Frameline Texture Glass **Chantilly**<sup> $^{\text{TM}}$ </sup>



# Frameline Texture Glass **Charcoal Sticks**<sup>™</sup>



### Frameline Texture Glass Contora



Frameline Texture Glass **Digital**<sup>™</sup>





# Frameline Texture Glass **Florielle**<sup>™</sup>





### Frameline Texture Glass **Minster**™



# Frameline Texture Glass **Oak**<sup>™</sup>



## Frameline Texture Glass **Pelerine**<sup>™</sup>







Frameline Texture Glass Replacement Range

#### Frameline Texture Glass Arctic<sup>™</sup>



Frameline Texture Glass **Flemish**<sup>™</sup>



#### Frameline Texture Glass Autumn<sup>™</sup>



#### Frameline Texture Glass **Stippolyte**<sup>™</sup>



Frameline Texture Glass Cotswold<sup>™</sup>



Frameline Texture Glass **Sycamore**<sup>™</sup>





**Frameline Limited** Frameline Ltd Arbour Lane, Knowsley Industrial Estate, Merseyside, L33 7XB Telephone 0151 546 5577 Fax 0151 546 5588 sales@frameline.co.uk **www.Frameline.co.uk**