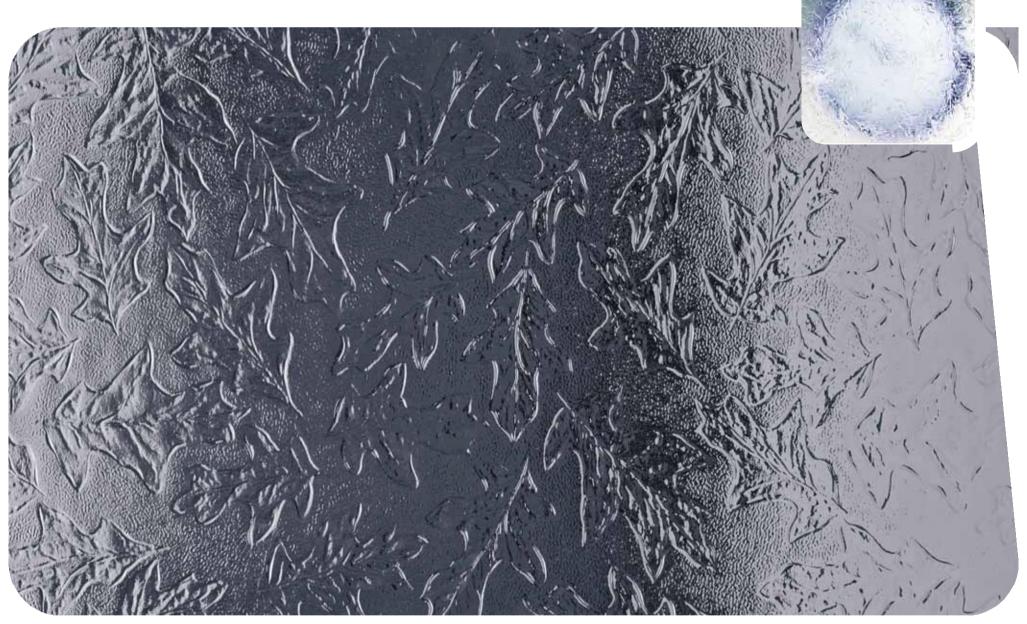

tractive decorative feature itself.

Here you'll find all our designs, reproduced to actual size so you can get a clear idea of how they'll look in your windows, with our clock images helping to show the different obscuration level of each pattern.

With new texture designs regularly added to offer even more possibilities, there really is no better choice of decorative glass for your home.



# Frameline Texture Glass Range

# Frameline Texture Glass **Chantilly**<sup> $^{\text{TM}}$ </sup>



# Frameline Texture Glass **Charcoal Sticks**<sup>™</sup>



### Frameline Texture Glass Contora



Frameline Texture Glass **Digital**<sup>™</sup>





# Frameline Texture Glass **Florielle**<sup>™</sup>





### Frameline Texture Glass **Minster**™



# Frameline Texture Glass **Oak**<sup>™</sup>



## Frameline Texture Glass **Pelerine**<sup>™</sup>







Frameline Texture Glass Replacement Range

#### Frameline Texture Glass Arctic<sup>™</sup>



Frameline Texture Glass **Flemish**<sup>™</sup>



#### Frameline Texture Glass Autumn<sup>™</sup>



#### Frameline Texture Glass **Stippolyte**<sup>™</sup>



Frameline Texture Glass Cotswold<sup>™</sup>



Frameline Texture Glass **Sycamore**<sup>™</sup>





**Frameline Limited** Frameline Ltd Arbour Lane, Knowsley Industrial Estate, Merseyside, L33 7XB Telephone 0151 546 5577 Fax 0151 546 5588 sales@frameline.co.uk **www.Frameline.co.uk**