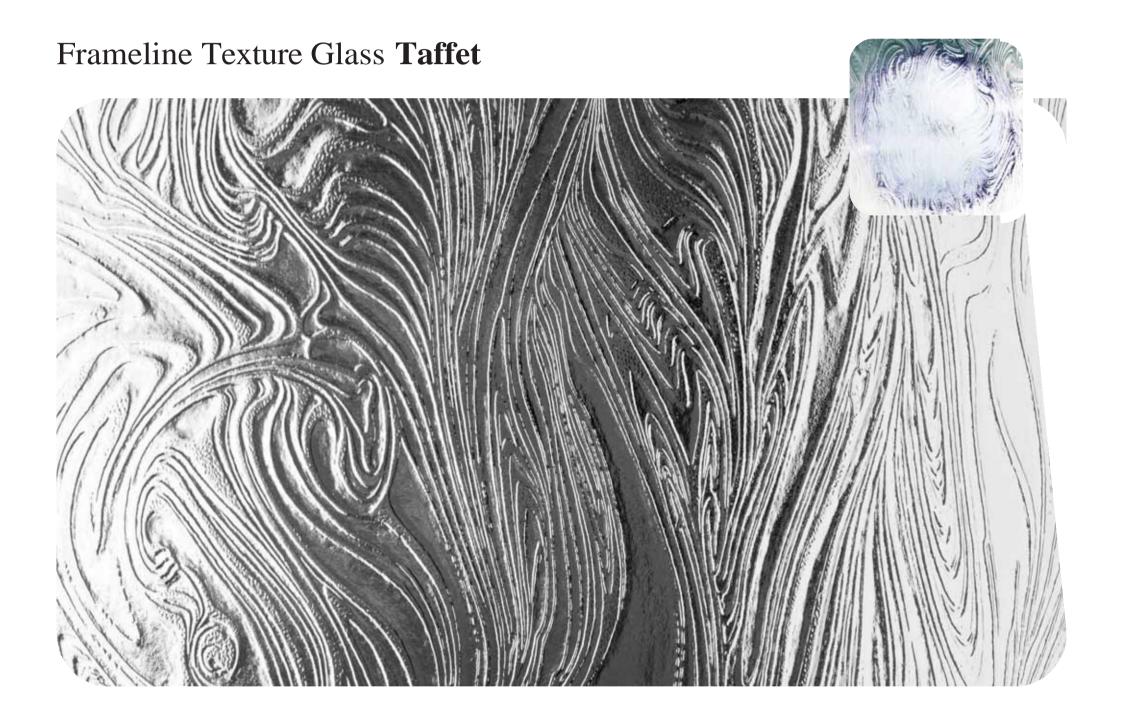

Here you'll find all our designs, reproduced to actual size so you can get a clear idea of how they'll look in your windows, with our clock images helping to show the different obscuration level of each pattern.