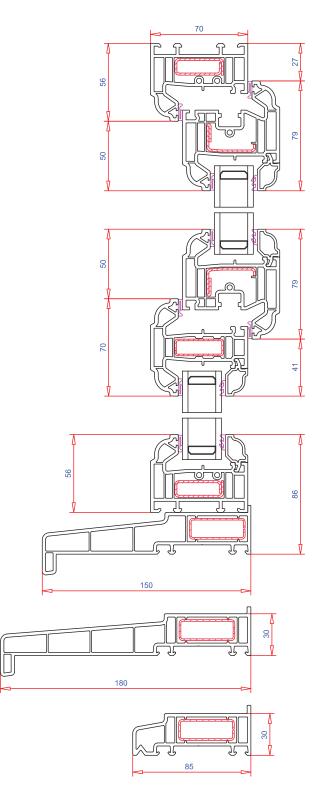

# **Features**

#### Maximum sash sizes

Tilt & Turn: 1414mm (w) x 1414mm (h)

#### **Outer frames**

56mm, 72mm and 84mm outer frames

#### Mullions

70mm or 95mm mullions

#### Sash

Tilt & Turn sash

#### **Finishes**

Available in a large assortment of colours and woodgrain options from the Variations range

### **Glazing beads**

24mm sculptured 28mm sculptured 32mm sculptured 36mm bevelled 40mm bevelled

#### **Ancillaries**

Frame extensions, cills and weathering trims Range of coupling options Range of bay pole options

## Thermal performance\*

Achieves U-values as low as 1.3 W/m<sup>2</sup>K using double glazing
Achieves U-values as low as 1.99 W/m<sup>2</sup>K using triple glazing

\* Figures can vary dependent on specification.

# **Technical Drawing**